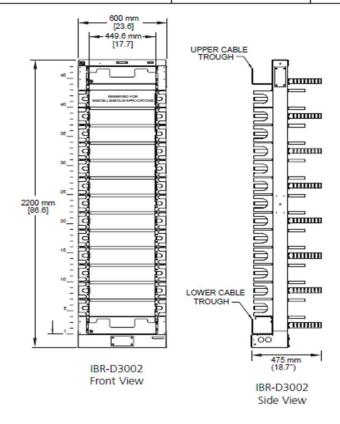

## Ordering Information

| Description                                          | Dimensions<br>(HxWxD)                          | Catalog Number |
|------------------------------------------------------|------------------------------------------------|----------------|
| Unloaded Chassis<br>Accomodates up to 24 modules     | 113 x 482.6 x 228.6 mm<br>(4.4" x 19" x 9")    | D3C-0024T      |
| 600 mm Skeleton Bay<br>Accommodates up to 12 chassis | 2200 x 600 x 475 mm<br>(86.6" x 23.6" x 18.7") | IBR-D3C001     |