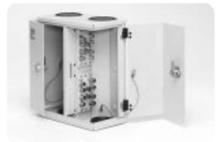

## Wall-Mount Box

This six-position enclosure serves as an interconnect demarcation point between network providers and customers.

Separate locks on each door secure connections from unwanted access.

## Features

- Used as a demarcation point when NEs are supplied by the service provider and by the customer premises
- Separate locks on each door secure connections from unwanted access

D3C-WBOX06 Front View